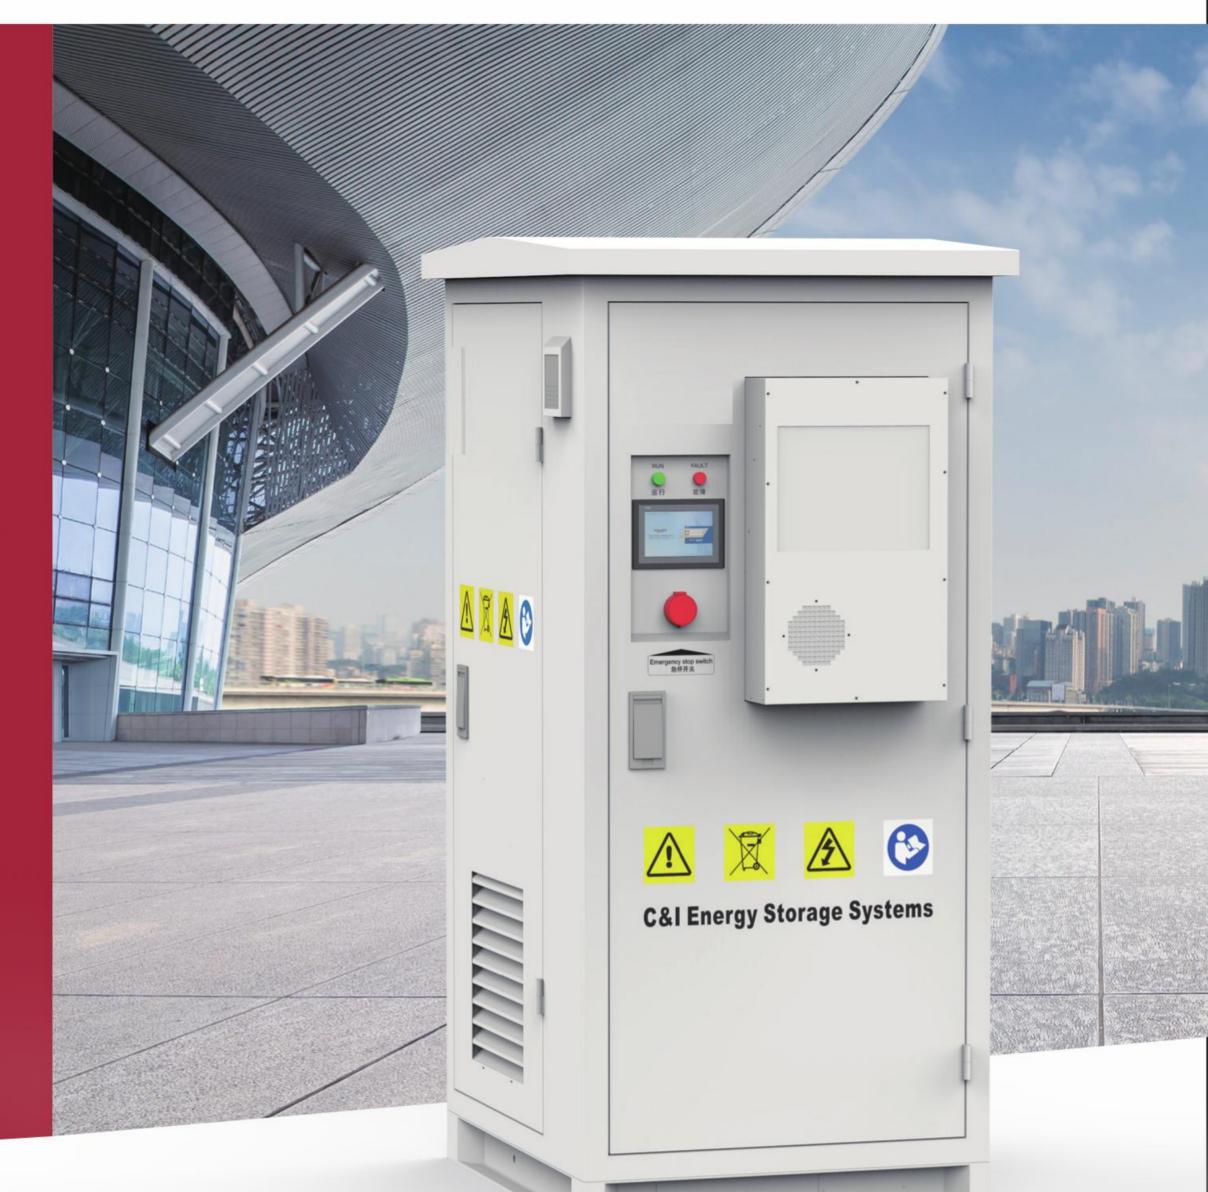

# Outdoor Cabinet SCA-80kWh-30-II

# INTRODUCTION

**SCA-80kWh-30-II** Outdoor Cabinet, with standard configuration of 30 kW/80 kWh, is composed of battery and electrical cabinet. It can apply to demand regulation and peak shifting and C & I energy storage, etc. Split design concept allows flexible installation and maintenance, modular design concept is easy to integrate and extend. The battery cabinet matches various mainstream PCS.

### **FEATURES**

- High charge/discharge efficiency
- Advanced thermal management system
- LiFePO4 battery compatible with reliability and energy density
- Modular design, quick delivery
- Small footprint, flexible installation, easy maintenance, expansion to MW-level system