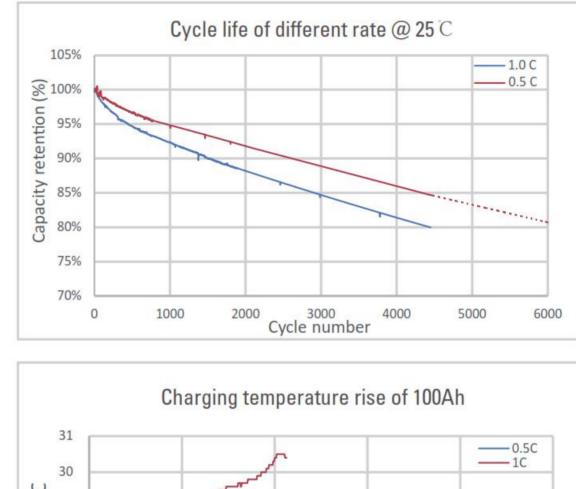

-30-II** Outdoor Cabinet, with standard configuration of 30 kW/80 kWh, is composed of battery and electrical cabinet. It can apply to demand regulation and peak shifting and C & I energy storage, etc. Split design concept allows flexible installation and maintenance, modular design concept is easy to integrate and extend. The battery cabinet matches various mainstream PCS.

### **FEATURES**

- High charge/discharge efficiency
- Advanced thermal management system
- LiFePO4 battery compatible with reliability and energy density
- Modular design, quick delivery
- Small footprint, flexible installation, easy maintenance, expansion to MW-level system

## APPLICATION







#### small-scale renewable energy power generation

user-side response

integrated energy management for C&I park















#### **SPECIFICATIONS**

| Product Introduction |                             |
|----------------------|-----------------------------|
| Rated power          | 30 kW                       |
| AC Voltage           | 480 V                       |
| Frequency            | 60 Hz                       |
| Pack                 | 2P16S (200 Ah)              |
| Pack number          | 8                           |
| Dimensions (W*D*H)   | 2300mm×1000mm×1200mm        |
| Protection level     | IP55                        |
| DC Voltage Range     | 358.4V-460.8V               |
| Capacity             | 81.92kWh (Max)              |
| Integrated Controls  | RS485/CAN/Ethernet          |
| Compliance           | UL9540,UL1973,UL1741,UN38.3 |
| Battery chemistry    | LFP                         |