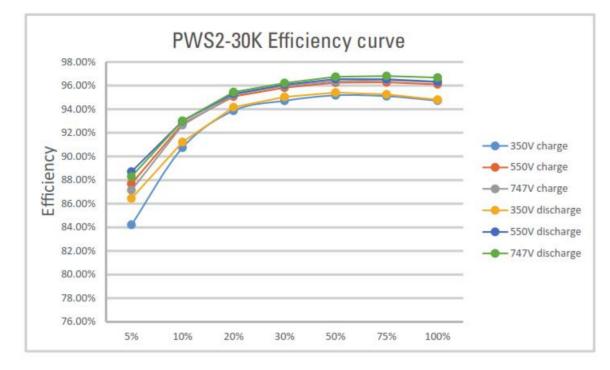

#### **SPECIFICATIONS**

| Product Introduction |                             |
|----------------------|-----------------------------|
| Rated power          | 30 kW                       |
| AC Voltage           | 480 V                       |
| Frequency            | 60 Hz                       |
| Pack                 | 2P16S (200 Ah)              |
| Pack number          | 8                           |
| Dimensions (W*D*H)   | 2300mm×1000mm×1200mm        |
| Protection level     | IP55                        |
| DC Voltage Range     | 358.4V-460.8V               |
| Capacity             | 81.92kWh (Max)              |
| Integrated Controls  | RS485/CAN/Ethernet          |
| Compliance           | UL9540,UL1973,UL1741,UN38.3 |
| Battery chemistry    | LFP                         |
| MAX Efficiency       | 88%                         |