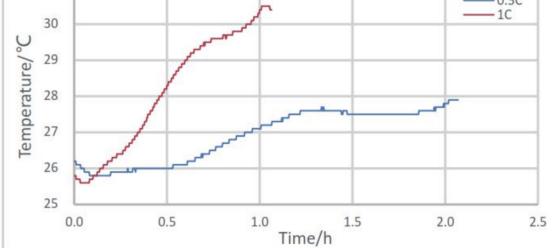

0-II** Outdoor Cabinet, with standard configuration of 30 kW/80 kWh, is composed of battery and electrical cabinet. It can apply to demand regulation and peak shifting and C & I energy storage, etc. Split design concept allows flexible installation and maintenance, modular design concept is easy to integrate and extend. The battery cabinet matches various mainstream PCS.

### **FEATURES**

- High charge/discharge efficiency
- Advanced thermal management system
- LiFePO4 battery compatible with reliability and energy density
- Modular design, quick delivery
- Small footprint, flexible installation, easy maintenance, expansion to MW-level system

## APPLICATION







#### small-scale renewable energy power generation

user-side response

integrated energy management for C&I park















#### **SPECIFICATIONS**

| Product Introduction |                             |
|----------------------|-----------------------------|
| Rated power          | 30 kW                       |
| AC Voltage           | 480 V                       |
| Frequency            | 60 Hz                       |
| Pack                 | 2P16S (200 Ah)              |
| Pack number          | 8                           |
| Dimensions (W*D*H)   | 2300mm×1000mm×1200mm        |
| Protection level     | IP55                        |
| DC Voltage Range     | 358.4V-460.8V               |
| Capacity             | 81.92kWh (Max)              |
| Integrated Controls  | RS485/CAN/Ethernet          |
| Compliance           | UL9540,UL1973,UL1741,UN38.3 |
| Battery chemistry    | LFP                         |
|