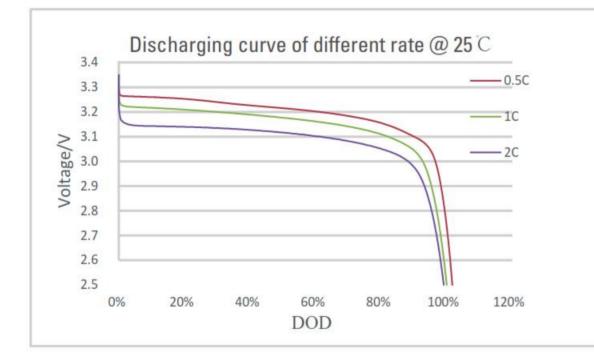

Wh-30-II** Outdoor Cabinet, with standard configuration of 30 kW/80 kWh, is composed of battery and electrical cabinet. It can apply to demand regulation and peak shifting and C & I energy storage, etc. Split design concept allows flexible installation and maintenance, modular design concept is easy to integrate and extend. The battery cabinet matches various mainstream PCS.

### **FEATURES**

- High charge/discharge efficiency
- Advanced thermal management system
- LiFePO4 battery compatible with reliability and energy density
- Modular design, quick delivery
- Small footprint, flexible installation, easy maintenance, expansion to MW-level system

## APPLICATION







#### small-scale renewable energy power generation

user-side response

integrated energy management for C&I park















#### **SPECIFICATIONS**

| Product Introduction |                             |
|----------------------|-----------------------------|
| Rated power          | 30 kW                       |
| AC Voltage           | 480 V                       |
| Frequency            | 60 Hz                       |
| Pack                 | 2P16S (200 Ah)              |
| Pack number          | 8                           |
| Dimensions (W*D*H)   | 2300mm×1000mm×1200mm        |
| Protection level     | IP55                        |
| DC Voltage Range     | 358.4V-460.8V               |
| Capacity             | 81.92kWh (Max)              |
| Integrated Controls  | RS485/CAN/Ethernet          |
| Compliance           | UL9540,UL1973,UL1741,UN38.3 |
| Battery chemistry    | LFP