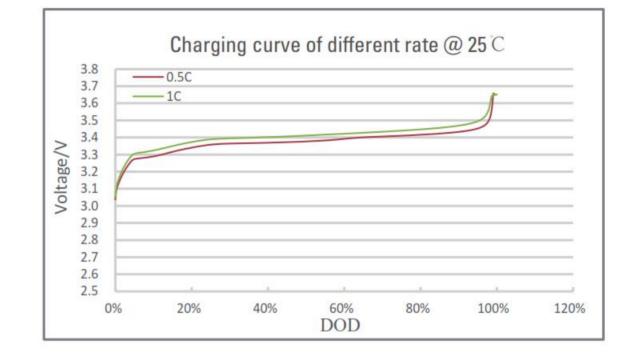

II** Outdoor Cabinet, with standard configuration of 30 kW/80 kWh, is composed of battery and electrical cabinet. It can apply to demand regulation and peak shifting and C & I energy storage, etc. Split design concept allows flexible installation and maintenance, modular design concept is easy to integrate and extend. The battery cabinet matches various mainstream PCS.

### **FEATURES**

- High charge/discharge efficiency
- Advanced thermal management system
- LiFePO4 battery compatible with reliability and energy density
- Modular design, quick delivery
- Small footprint, flexible installation, easy maintenance, expansion to MW-level system

## APPLICATION







#### small-scale renewable energy power generation

user-side response

integrated energy management for C&I park















#### **SPECIFICATIONS**

| Product Introduction |                             |
|----------------------|-----------------------------|
| Rated power          | 30 kW                       |
| AC Voltage           | 480 V                       |
| Frequency            | 60 Hz                       |
| Pack                 | 2P16S (200 Ah)              |
| Pack number          | 8                           |
| Dimensions (W*D*H)   | 2300mm×1000mm×1200mm        |
| Protection level     | IP55                        |
| DC Voltage Range     | 358.4V-460.8V               |
| Capacity             | 81.92kWh (Max)              |
| Integrated Controls  | RS485/CAN/Ethernet          |
| Compliance           | UL9540,UL1973,UL1741,UN38.3 |
| Battery chemistry    | LFP                         |
| M